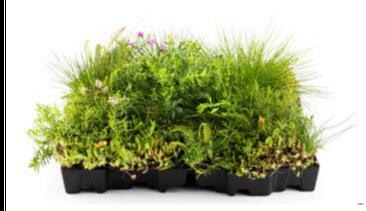

#### Sedum & Wildflower grows in fully recyclable cassettes

MobiRoof ECO Sedum & WildFlower consists of a unique lightweight cassette system equipped with substrate. This special substrate ensures drainage and storage of water, and has the function of a growth medium. The cassette is planted with various types of sedum plants and 21 native wildflowers and herbs, such as yarrow, chives, cushion calamint, Deptford pink, sheep's fescue and more. The cassettes are easily 'clicked' together and are also movable. They can even be cut in half, allowing the sedum roof to be completely customised. MobiRoof ECO cassette is made of recycled material and is fully recyclable.