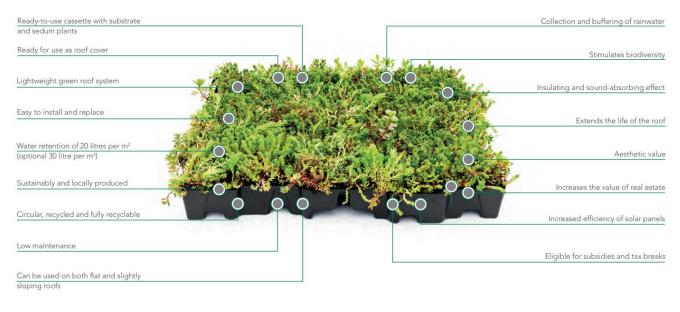

rant. Space users enjoy a natural-looking environment that is in harmony with nature.

#### Sedum & Wildflower grows in fully recyclable cassettes

MobiRoof ECO Sedum & WildFlower consists of a unique lightweight cassette system equipped with substrate. This special substrate ensures drainage and storage of water, and has the function of a growth medium. The cassette is planted with various types of sedum plants and 21 native wildflowers and herbs, such as yarrow, chives, cushion calamint, Deptford pink, sheep's fescue and more. The cassettes are easily 'clicked' together and are also movable. They can even be cut in half, allowing the sedum roof to be completely customised. MobiRoof ECO cassette is made of recycled material and is fully recyclable.







## UNIQUE FEATURES

## BENEFITS



#### Factsheet written June 2024