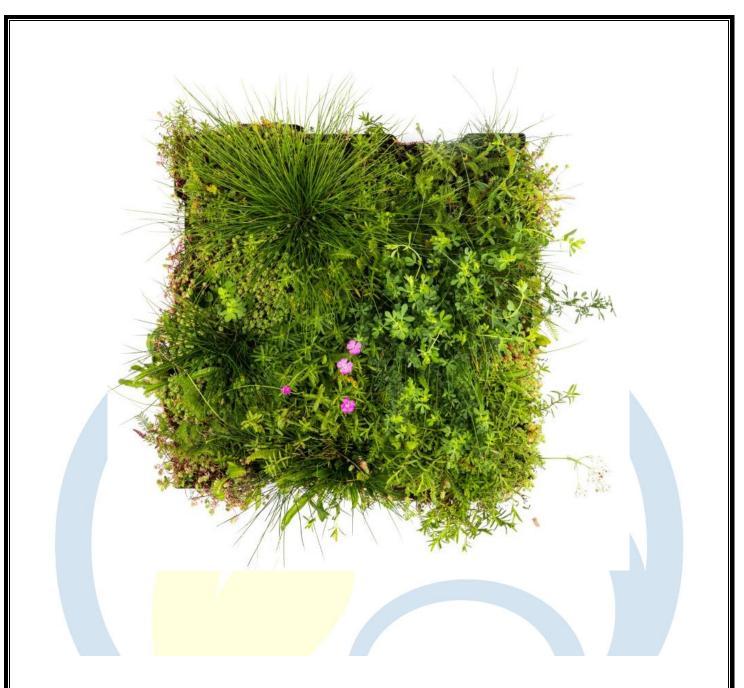

### Sedum & WildFlower helps biodiversity

Using MobiRoof ECO Sedum & WildFlower on the roof promotes biodiversity by providing a habitat for various plant and animal species. Creating a green roof with wildflowers, herbs and sedum helps preserve native flora and fauna, and helps protect endangered species. The mix also adds colour, texture and diversity to a garden or business park, making it more attractive and vibrant. Space users enjoy a natural-looking environment that is in harmony with nature.

#### Sedum & Wildflower grows in fully recyclable cassettes

MobiRoof ECO Sedum & WildFlower consists of a unique lightweight cassette system equipped with substrate. This special substrate ensures drainage and storage of water, and has the function of a growth medium. The cassette is planted with various types of sedum plants and 21 native wildflowers and herbs, such as yarrow, chives, cushion calamint, Deptford pink, sheep's fescue and more. The cassettes are easily 'clicked' together and are also movable. They can even be cut in half, allowing the sedum roof to be completely customised. MobiRoof ECO cassette is made of recycled material and is fully recyclable.